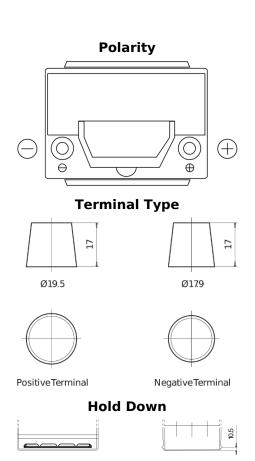

## Futura CA654

| Part number                    | CA654         |
|--------------------------------|---------------|
| Technology                     | Flooded       |
| EAN/GTIN                       | 3661024016483 |
| Voltage                        | 12 V          |
| Capacity                       | 65.0 Ah       |
| CCA                            | 580 A         |
| Length                         | 230 mm        |
| Width                          | 173 mm        |
| Height                         | 222 mm        |
| Box size                       | D23           |
| Polarity                       | ETN 0         |
| Terminal Type                  | EN taper post |
| Hold Down                      | Korean B1     |
| Weights (subject of variation) | 16.00 kg      |
|                                |               |