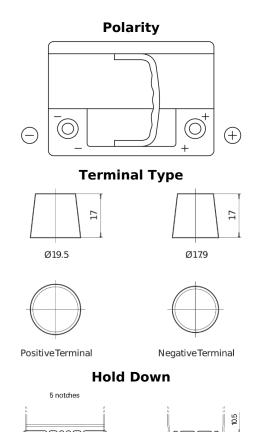

## **Futura CA640**

| Part number                    | CA640         |
|--------------------------------|---------------|
| Technology                     | Flooded       |
| EAN/GTIN                       | 3661024014229 |
| Voltage                        | 12 V          |
| Capacity                       | 64.0 Ah       |
| CCA                            | 640 A         |
| Length                         | 242 mm        |
| Width                          | 175 mm        |
| Height                         | 190 mm        |
| Box size                       | L02           |
| Polarity                       | ETN 0         |
| Terminal Type                  | EN taper post |
| Hold Down                      | B13           |
| Weights (subject of variation) | 14.90 kg      |