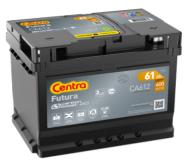

## Futura CA612

| Part number                    | CA612         |
|--------------------------------|---------------|
| Technology                     | Flooded       |
| EAN/GTIN                       | 3661024014274 |
| Voltage                        | 12 V          |
| Capacity                       | 61.0 Ah       |
| CCA                            | 600 A         |
| Length                         | 242 mm        |
| Width                          | 175 mm        |
| Height                         | 175 mm        |
| Box size                       | LB2           |
| Polarity                       | ETN 0         |
| Terminal Type                  | EN taper post |
| Hold Down                      | B13           |
| Weights (subject of variation) | 14.00 kg      |