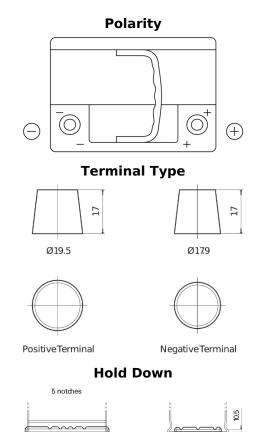

## Futura CA612

| Part number                    | CA612         |
|--------------------------------|---------------|
| Technology                     | Flooded       |
| EAN/GTIN                       | 3661024014274 |
| Voltage                        | 12 V          |
| Capacity                       | 61.0 Ah       |
| CCA                            | 600 A         |
| Length                         | 242 mm        |
| Width                          | 175 mm        |
| Height                         | 175 mm        |
| Box size                       | LB2           |
| Polarity                       | ETN 0         |
| Terminal Type                  | EN taper post |
| Hold Down                      | B13           |
| Weights (subject of variation) | 14.00 kg      |