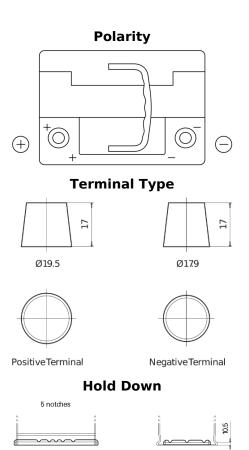

## Futura CA601

| Part number                    | CA601         |
|--------------------------------|---------------|
| Technology                     | Flooded       |
| EAN/GTIN                       | 3661024014236 |
| Voltage                        | 12 V          |
| Capacity                       | 60.0 Ah       |
| CCA                            | 600 A         |
| Length                         | 242 mm        |
| Width                          | 175 mm        |
| Height                         | 190 mm        |
| Box size                       | L02           |
| Polarity                       | ETN 1         |
| Terminal Type                  | EN taper post |
| Hold Down                      | B13           |
| Weights (subject of variation) | 15.00 kg      |
|                                |               |