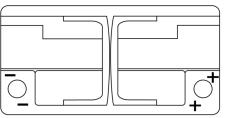

## **Product overview**



#### Batteries for Marine and Leisure

# **Dual EFB EZ850**







**Polarity** 

| EFB           |
|---------------|
| 3661024037495 |
| 12 V          |
| 100.0 Ah      |
| 900 A         |
| 350 Wh        |
| 353 mm        |
| 175 mm        |
| 190 mm        |
| _05           |
| ETN 0         |
| EN taper post |
| 313           |
| 25.50 kg      |
|               |



## **Terminal Type**





Ø19.5



PositiveTerminal

NegativeTerminal

### **Hold Down**

| 5 not | ches |      |
|-------|------|------|
|       | ~~~  | 10.5 |

Design, features and specifications are subject to change without notice. We disclaim any representation or warranty, express or implied, concerning the data or recommendations, and in no event shall be liable for any loss or damage claimed to have arisen as a result. Some products may not be available in your local market.