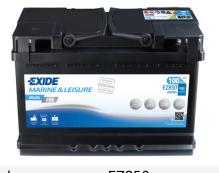

# **Dual EFB EZ850**

**Polarity** 

| EFB           |
|---------------|
| 3661024037495 |
| 12 V          |
| 100.0 Ah      |
| 900 A         |
| 350 Wh        |
| 353 mm        |
| 175 mm        |
| 190 mm        |
| _05           |
| ETN 0         |
| EN taper post |
| 313           |
| 25.50 kg      |
|               |