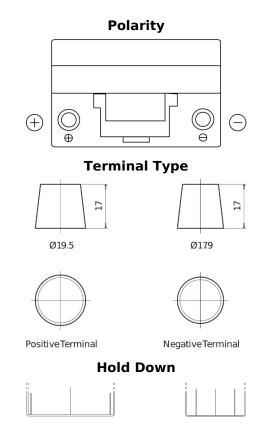

## **Dual EFB EZ650**

| Part number                    | EZ650         |
|--------------------------------|---------------|
| Technology                     | EFB           |
| EAN/GTIN                       | 3661024037648 |
| Voltage                        | 12 V          |
| Capacity                       | 75.0 Ah       |
| CCA                            | 750 A         |
| Watt hour                      | 650 Wh        |
| Length                         | 260 mm        |
| Width                          | 173 mm        |
| Height                         | 222 mm        |
| Box size                       | D26           |
| Polarity                       | ETN 1         |
| Terminal Type                  | EN taper post |
| Hold Down                      | В0            |
| Weights (subject of variation) | 19.00 kg      |