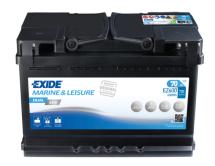

## **Dual EFB EZ600**

| Part number                    | EZ600         |
|--------------------------------|---------------|
| Technology                     | EFB           |
| EAN/GTIN                       | 3661024037488 |
| Voltage                        | 12 V          |
| Capacity                       | 70.0 Ah       |
| CCA                            | 760 A         |
| Watt hour                      | 600 Wh        |
| Length                         | 278 mm        |
| Width                          | 175 mm        |
| Height                         | 190 mm        |
| Box size                       | L03           |
| Polarity                       | ETN 0         |
| Terminal Type                  | EN taper post |
| Hold Down                      | B13           |
| Weights (subject of variation) | 19.30 kg      |