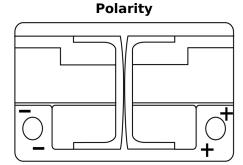

## **Dual EFB EZ600**

| Part number                    | EZ600         |
|--------------------------------|---------------|
| Technology                     | EFB           |
| EAN/GTIN                       | 3661024037488 |
| Voltage                        | 12 V          |
| Capacity                       | 70.0 Ah       |
| CCA                            | 760 A         |
| Watt hour                      | 600 Wh        |
| Length                         | 278 mm        |
| Width                          | 175 mm        |
| Height                         | 190 mm        |
| Box size                       | L03           |
| Polarity                       | ETN 0         |
| Terminal Type                  | EN taper post |
| Hold Down                      | B13           |
| Weights (subject of variation) | 19.30 kg      |