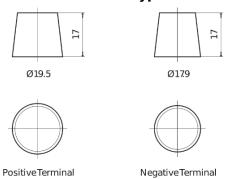

|
|--------------------------------|---------------|
| Technology                     | EFB           |
| EAN/GTIN                       | 3661024037488 |
| Voltage                        | 12 V          |
| Capacity                       | 70.0 Ah       |
| CCA                            | 760 A         |
| Watt hour                      | 600 Wh        |
| Length                         | 278 mm        |
| Width                          | 175 mm        |
| Height                         | 190 mm        |
| Box size                       | L03           |
| Polarity                       | ETN 0         |
| Terminal Type                  | EN taper post |
| Hold Down                      | B13           |
| Weights (subject of variation) | 19.30 kg      |



## **Terminal Type**



## **Hold Down**



Design, features and specifications are subject to change without notice. We disclaim any representation or warranty, express or implied, concerning the data or recommendations, and in no event shall be liable for any loss or damage claimed to have arisen as a result. Some products may not be available in your local market.