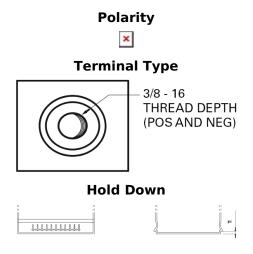

## Maxxima EX900

| Part number                    | EX900           |
|--------------------------------|-----------------|
| Technology                     | AGM             |
| EAN/GTIN                       | 3661024036603   |
| Voltage                        | 12 V            |
| Capacity                       | 50.0 Ah         |
| CCA                            | 800 A           |
| Length                         | 260 mm          |
| Width                          | 173 mm          |
| Height                         | 206 mm          |
| Box size                       | G34             |
| Polarity                       | ETN 9           |
| Terminal Type                  | SAE S 3/8" side |
|                                | Terminal        |
| Hold Down                      | B7              |
| Weights (subject of variation) | 17.90 kg        |