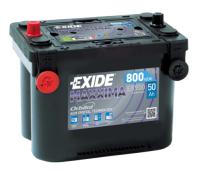

## Maxxima EX900

| Part number                    | EX900           |
|--------------------------------|-----------------|
| Technology                     | AGM             |
| EAN/GTIN                       | 3661024036603   |
| Voltage                        | 12 V            |
| Capacity                       | 50.0 Ah         |
| CCA                            | 800 A           |
| Length                         | 260 mm          |
| Width                          | 173 mm          |
| Height                         | 206 mm          |
| Box size                       | G34             |
| Polarity                       | ETN 9           |
| Terminal Type                  | SAE S 3/8" side |
|                                | Terminal        |
| Hold Down                      | B7              |
| Weights (subject of variation) | 17.90 kg        |