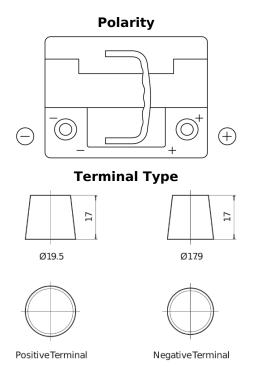

## **Futura CA530**

| Part number                    | CA530         |
|--------------------------------|---------------|
| Technology                     | Flooded       |
| EAN/GTIN                       | 3661024014205 |
| Voltage                        | 12 V          |
| Capacity                       | 53.0 Ah       |
| CCA                            | 540 A         |
| Length                         | 207 mm        |
| Width                          | 175 mm        |
| Height                         | 190 mm        |
| Box size                       | L01           |
| Polarity                       | ETN 0         |
| Terminal Type                  | EN taper post |
| Hold Down                      | B13           |
| Weights (subject of variation) | 12.70 kg      |