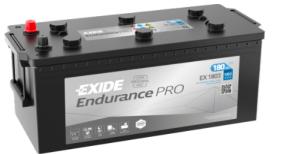

## EndurancePRO EFB EX1803

| Part number         | EX1803        | Polarity         |                  |  |
|---------------------|---------------|------------------|------------------|--|
| Technology          | EFB           | ᠿᢩ୵              |                  |  |
| EAN/GTIN            | 3661024036696 | ° <b>́∩</b> ⊙    | ◎                |  |
| Voltage             | 12 V          |                  | o o J            |  |
| Capacity            | 180.0 Ah      |                  |                  |  |
| CCA                 | 1000 A        | Terminal Type    |                  |  |
| Length              | 513 mm        |                  |                  |  |
| Width               | 223 mm        | 11               | 11               |  |
| Height              | 223 mm        |                  |                  |  |
| Box size            | D05           | Ø19.5            | Ø179             |  |
| Polarity            | ETN 3         |                  | <u>_</u>         |  |
| Terminal Type       | EN taper post |                  |                  |  |
| Hold Down           | B0            |                  |                  |  |
| Weights (subject of | 46.10 kg      | PositiveTerminal | NegativeTerminal |  |
| variation)          |               | Hold [           | Hold Down        |  |
|                     |               |                  |                  |  |