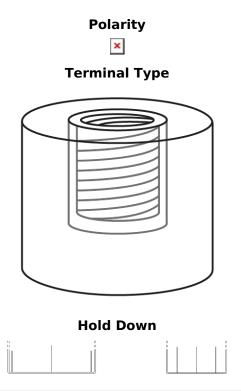

## **Equipment Li-Ion EV640S**

| Part number                    | EV640S        |
|--------------------------------|---------------|
| Technology                     | Li-lon        |
| EAN/GTIN                       | 3661024037976 |
| Voltage                        | 12 V          |
| Capacity                       | 50.0 Ah       |
| Watt hour                      | 640 Wh        |
| Length                         | 308 mm        |
| Width                          | 168 mm        |
| Height                         | 211 mm        |
| Box size                       | D31           |
| Polarity                       | ETN 1         |
| Terminal Type                  | Female M8     |
| Hold Down                      | В0            |
| Weights (subject of variation) | 9.00 kg       |