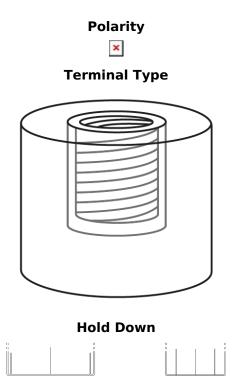

## **Equipment Li-Ion EV2500S**

| Part number                    | EV2500S       |
|--------------------------------|---------------|
| Technology                     | Li-lon        |
| EAN/GTIN                       | 3661024037990 |
| Voltage                        | 12 V          |
| Capacity                       | 200.0 Ah      |
| Watt hour                      | 2500 Wh       |
| Length                         | 485 mm        |
| Width                          | 170 mm        |
| Height                         | 240 mm        |
| Box size                       | F51           |
| Polarity                       | ETN 1         |
| Terminal Type                  | Female M8     |
| Hold Down                      | В0            |
| Weights (subject of variation) | 25.70 kg      |