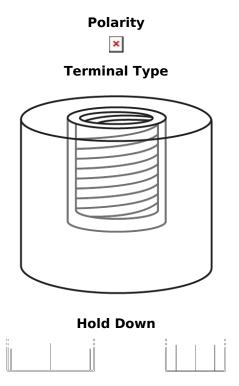

## **Equipment Li-Ion EV1300S**

| Part number                    | EV1300S       |
|--------------------------------|---------------|
| Technology                     | Li-lon        |
| EAN/GTIN                       | 3661024037983 |
| Voltage                        | 12 V          |
| Capacity                       | 100.0 Ah      |
| Watt hour                      | 1300 Wh       |
| Length                         | 308 mm        |
| Width                          | 168 mm        |
| Height                         | 211 mm        |
| Box size                       | D31           |
| Polarity                       | ETN 1         |
| Terminal Type                  | Female M8     |
| Hold Down                      | В0            |
| Weights (subject of variation) | 12.10 kg      |