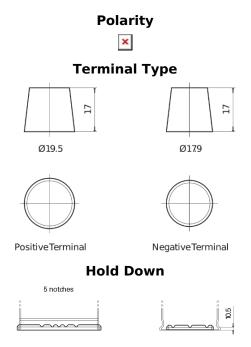

## **Equipment Li-Ion EV1250S**

| Part number                    | EV1250S       |
|--------------------------------|---------------|
| Technology                     | Li-lon        |
| EAN/GTIN                       | 3661024038027 |
| Voltage                        | 12 V          |
| Capacity                       | 96.0 Ah       |
| Watt hour                      | 1250 Wh       |
| Length                         | 355 mm        |
| Width                          | 176 mm        |
| Height                         | 190 mm        |
| Box size                       | L05           |
| Polarity                       | ETN 0         |
| Terminal Type                  | EN taper post |
| Hold Down                      | B13           |
| Weights (subject of variation) | 12.60 kg      |