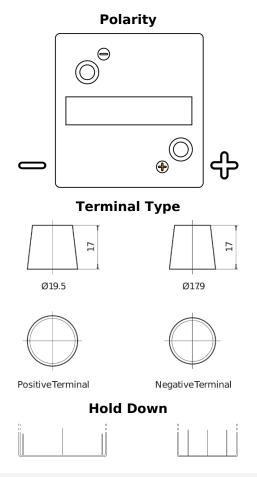

## Vintage EU80-6

| Part number                    | EU80-6        |
|--------------------------------|---------------|
| Technology                     | Flooded       |
| EAN/GTIN                       | 3661024036160 |
| Voltage                        | 6 V           |
| Capacity                       | 80.0 Ah       |
| CCA                            | 600 A         |
| Length                         | 158 mm        |
| Width                          | 165 mm        |
| Height                         | 220 mm        |
| Box size                       | M02           |
| Polarity                       | ETN 0         |
| Terminal Type                  | EN taper post |
| Hold Down                      | В0            |
| Weights (subject of variation) | 11.00 kg      |