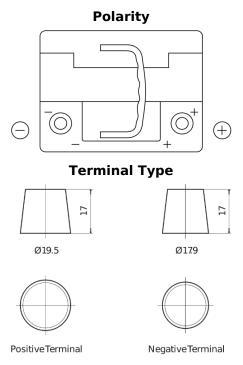

## **Futura CA472**

| Part number                    | CA472         |
|--------------------------------|---------------|
| Technology                     | Flooded       |
| EAN/GTIN                       | 3661024014267 |
| Voltage                        | 12 V          |
| Capacity                       | 47.0 Ah       |
| CCA                            | 450 A         |
| Length                         | 207 mm        |
| Width                          | 175 mm        |
| Height                         | 175 mm        |
| Box size                       | LB1           |
| Polarity                       | ETN 0         |
| Terminal Type                  | EN taper post |
| Hold Down                      | B13           |
| Weights (subject of variation) | 11.40 kg      |