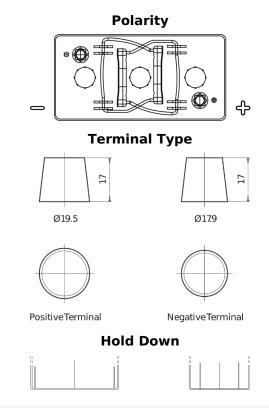

## Vintage EU260-6

| Part number                    | EU260-6       |
|--------------------------------|---------------|
| Technology                     | Flooded       |
| EAN/GTIN                       | 3661024036115 |
| Voltage                        | 6 V           |
| Capacity                       | 260.0 Ah      |
| CCA                            | 1300 A        |
| Length                         | 345 mm        |
| Width                          | 172 mm        |
| Height                         | 286 mm        |
| Box size                       | M08           |
| Polarity                       | ETN 0         |
| Terminal Type                  | EN taper post |
| Hold Down                      | В0            |
| Weights (subject of variation) | 39.10 kg      |