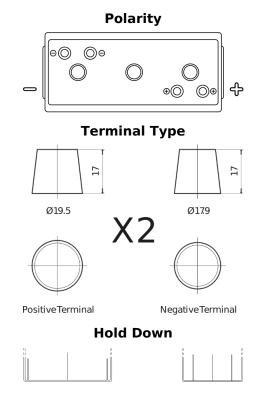

## Vintage EU200-6

| Part number                    | EU200-6             |
|--------------------------------|---------------------|
| Technology                     | Flooded             |
| EAN/GTIN                       | 3661024036139       |
| Voltage                        | 6 V                 |
| Capacity                       | 200.0 Ah            |
| CCA                            | 1150 A              |
| Length                         | 398 mm              |
| Width                          | 174 mm              |
| Height                         | 234 mm              |
| Box size                       | M06                 |
| Polarity                       | ETN 0               |
| Terminal Type                  | Twin EN taper posts |
| Hold Down                      | В0                  |
| Weights (subject of variation) | 27.80 kg            |