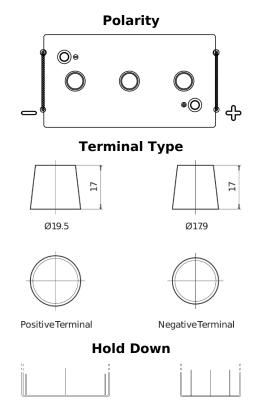

## Vintage EU165-6

| Part number                    | EU165-6       |
|--------------------------------|---------------|
| Technology                     | Flooded       |
|                                |               |
| EAN/GTIN                       | 3661024036146 |
| Voltage                        | 6 V           |
| Capacity                       | 165.0 Ah      |
| CCA                            | 900 A         |
| Length                         | 330 mm        |
| Width                          | 174 mm        |
| Height                         | 234 mm        |
| Box size                       | M05           |
| Polarity                       | ETN 0         |
| Terminal Type                  | EN taper post |
| Hold Down                      | В0            |
| Weights (subject of variation) | 25.00 kg      |