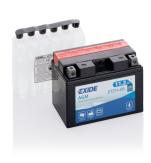

## **AGM MC (Dry) ETZ14-BS**

| Part number                    | ETZ14-BS      |
|--------------------------------|---------------|
| Technology                     | AGM           |
| EAN/GTIN                       | 3661024033923 |
| Voltage                        | 12 V          |
| Capacity                       | 11.0 Ah       |
| CCA                            | 205 A         |
| Length                         | 150 mm        |
| Width                          | 90 mm         |
| Height                         | 110 mm        |
| Box size                       | C74           |
| Polarity                       | ETN 1         |
| Terminal Type                  | M04           |
| Hold Down                      | В0            |
| Weights (subject of variation) | 4.10 kg       |