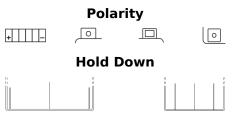

## AGM MC (Dry) ETX9C-BS

| Part number                    | ETX9C-BS      |
|--------------------------------|---------------|
| Technology                     | AGM           |
| EAN/GTIN                       | 3661024033763 |
| Voltage                        | 12 V          |
| Capacity                       | 9.0 Ah        |
| CCA                            | 120 A         |
| Length                         | 135 mm        |
| Width                          | 75 mm         |
| Height                         | 140 mm        |
| Box size                       | C43           |
| Polarity                       | ETN 1         |
| Terminal Type                  | M04           |
| Hold Down                      | B0            |
| Weights (subject of variation) | 3.20 kg       |
|                                |               |