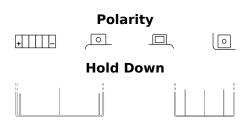

## AGM MC (Dry) ETX9-BS

| Part number                    | ETX9-BS       |
|--------------------------------|---------------|
| Technology                     | AGM           |
| EAN/GTIN                       | 3661024033831 |
| Voltage                        | 12 V          |
| Capacity                       | 8.0 Ah        |
| CCA                            | 120 A         |
| Length                         | 150 mm        |
| Width                          | 90 mm         |
| Height                         | 105 mm        |
| Box size                       | C54           |
| Polarity                       | ETN 1         |
| Terminal Type                  | M12           |
| Hold Down                      | B0            |
| Weights (subject of variation) | 3.10 kg       |