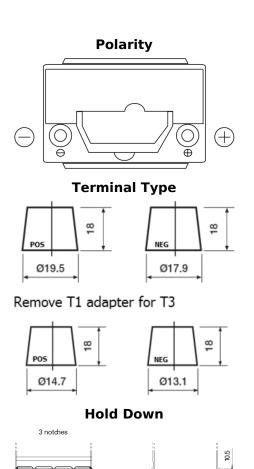

## Futura CA456

| Part number                       | CA456          |
|-----------------------------------|----------------|
| Technology                        | Flooded        |
| EAN/GTIN                          | 3661024016469  |
| Voltage                           | 12 V           |
| Capacity                          | 45.0 Ah        |
| CCA                               | 390 A          |
| Length                            | 237 mm         |
| Width                             | 127 mm         |
| Height                            | 227 mm         |
| Box size                          | B24            |
| Polarity                          | ETN 0          |
| Terminal Type                     | JIS taper post |
| Hold Down                         | B1             |
| Weights (subject of<br>variation) | 11.80 kg       |
| variation)                        |                |