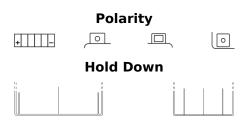

## AGM MC (Dry) ETX7A-BS

| Part number                    | ETX7A-BS      |
|--------------------------------|---------------|
| Technology                     | AGM           |
| EAN/GTIN                       | 3661024033817 |
| Voltage                        | 12 V          |
| Capacity                       | 6.0 Ah        |
| CCA                            | 90 A          |
| Length                         | 150 mm        |
| Width                          | 90 mm         |
| Height                         | 95 mm         |
| Box size                       | C53           |
| Polarity                       | ETN 1         |
| Terminal Type                  | M04           |
| Hold Down                      | B0            |
| Weights (subject of variation) | 2.50 kg       |