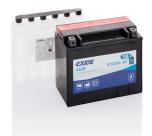

## AGM MC (Dry) ETX20HL-BS

| Part number                    | ETX20HL-BS    |
|--------------------------------|---------------|
| Technology                     | AGM           |
| EAN/GTIN                       | 3661024033886 |
| Voltage                        | 12 V          |
| Capacity                       | 18.0 Ah       |
| CCA                            | 270 A         |
| Length                         | 175 mm        |
| Width                          | 90 mm         |
| Height                         | 155 mm        |
| Box size                       | C61           |
| Polarity                       | ETN 0         |
| Terminal Type                  | M04           |
| Hold Down                      | B0            |
| Weights (subject of variation) | 6.10 kg       |