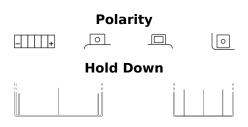

## AGM MC (Dry) ETX20HL-BS

| Part number                    | ETX20HL-BS    |
|--------------------------------|---------------|
| Technology                     | AGM           |
| EAN/GTIN                       | 3661024033886 |
| Voltage                        | 12 V          |
| Capacity                       | 18.0 Ah       |
| CCA                            | 270 A         |
| Length                         | 175 mm        |
| Width                          | 90 mm         |
| Height                         | 155 mm        |
| Box size                       | C61           |
| Polarity                       | ETN 0         |
| Terminal Type                  | M04           |
| Hold Down                      | B0            |
| Weights (subject of variation) | 6.10 kg       |