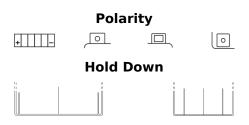

## AGM MC (Dry) ETX14-BS

| Part number                    | ETX14-BS      |
|--------------------------------|---------------|
| Technology                     | AGM           |
| EAN/GTIN                       | 3661024033862 |
| Voltage                        | 12 V          |
| Capacity                       | 12.0 Ah       |
| CCA                            | 200 A         |
| Length                         | 150 mm        |
| Width                          | 90 mm         |
| Height                         | 145 mm        |
| Box size                       | C56           |
| Polarity                       | ETN 1         |
| Terminal Type                  | M04           |
| Hold Down                      | B0            |
| Weights (subject of variation) | 4.50 kg       |
|                                |               |