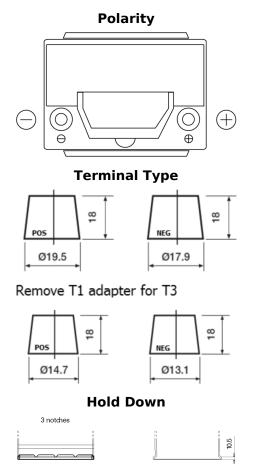

## **Futura CA406**

| Part number                    | CA406          |
|--------------------------------|----------------|
| Technology                     | Flooded        |
| EAN/GTIN                       | 3661024016919  |
| Voltage                        | 12 V           |
| Capacity                       | 40.0 Ah        |
| CCA                            | 350 A          |
| Length                         | 187 mm         |
| Width                          | 127 mm         |
| Height                         | 220 mm         |
| Box size                       | B19            |
| Polarity                       | ETN 0          |
| Terminal Type                  | JIS taper post |
| Hold Down                      | B1             |
| Weights (subject of variation) | 9.30 kg        |