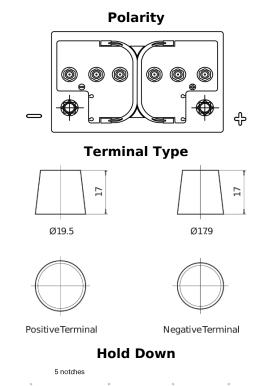

## **Equipment ET550**

| Part number                    | ET550         |
|--------------------------------|---------------|
| Technology                     | Flooded       |
| EAN/GTIN                       | 3661024036344 |
| Voltage                        | 12 V          |
| Capacity                       | 80.0 Ah       |
| Watt hour                      | 550 Wh        |
| Length                         | 278 mm        |
| Width                          | 175 mm        |
| Height                         | 190 mm        |
| Box size                       | L03           |
| Polarity                       | ETN 0         |
| Terminal Type                  | EN taper post |
| Hold Down                      | B13           |
| Weights (subject of variation) | 20.70 kg      |