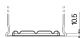

## Futura CA1050

| Part number                    | CA1050        |
|--------------------------------|---------------|
| Technology                     | Flooded       |
| EAN/GTIN                       | 3661024016971 |
| Voltage                        | 12 V          |
| Capacity                       | 105.0 Ah      |
| CCA                            | 850 A         |
| Length                         | 315 mm        |
| Width                          | 175 mm        |
| Height                         | 205 mm        |
| Box size                       | LH4           |
| Polarity                       | ETN 0         |
| Terminal Type                  | EN taper post |
| Hold Down                      | B13           |
| Weights (subject of variation) | 23.10 kg      |

## **Hold Down**

Design, features and specifications are subject to change without notice. We disclaim any representation or warranty, express or implied, concerning the data or recommendations, and in no event shall be liable for any loss or damage claimed to have arisen as a result. Some products may not be available in your local market.