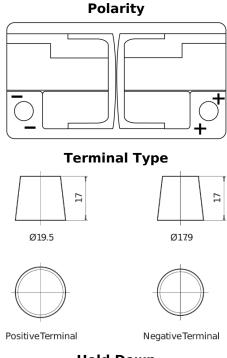

## Futura CA1050

| Part number                    | CA1050        |
|--------------------------------|---------------|
| Technology                     | Flooded       |
| EAN/GTIN                       | 3661024016971 |
| Voltage                        | 12 V          |
| Capacity                       | 105.0 Ah      |
| CCA                            | 850 A         |
| Length                         | 315 mm        |
| Width                          | 175 mm        |
| Height                         | 205 mm        |
| Box size                       | LH4           |
| Polarity                       | ETN 0         |
| Terminal Type                  | EN taper post |
| Hold Down                      | B13           |
| Weights (subject of variation) | 23.10 kg      |