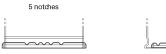

## Futura CA1050

| Part number                    | CA1050        |
|--------------------------------|---------------|
| Technology                     | Flooded       |
| EAN/GTIN                       | 3661024016971 |
| Voltage                        | 12 V          |
| Capacity                       | 105.0 Ah      |
| CCA                            | 850 A         |
| Length                         | 315 mm        |
| Width                          | 175 mm        |
| Height                         | 205 mm        |
| Box size                       | LH4           |
| Polarity                       | ETN 0         |
| Terminal Type                  | EN taper post |
| Hold Down                      | B13           |
| Weights (subject of variation) | 23.10 kg      |