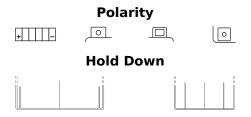

## AGM MC (Dry) ET14B-BS

| Part number                    | ET14B-BS      |
|--------------------------------|---------------|
| Technology                     | AGM           |
| EAN/GTIN                       | 3661024033930 |
| Voltage                        | 12 V          |
| Capacity                       | 12.0 Ah       |
| CCA                            | 190 A         |
| Length                         | 150 mm        |
| Width                          | 70 mm         |
| Height                         | 145 mm        |
| Box size                       | C75           |
| Polarity                       | ETN 1         |
| Terminal Type                  | M04           |
| Hold Down                      | В0            |
| Weights (subject of variation) | 4.10 kg       |