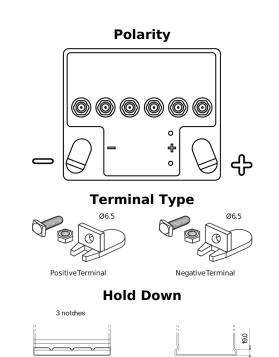

## **Equipment GEL ES450**

| Part number                    | ES450            |
|--------------------------------|------------------|
| Technology                     | GEL              |
| EAN/GTIN                       | 3661024035859    |
| Voltage                        | 12 V             |
| Capacity                       | 40.0 Ah          |
| Watt hour                      | 450 Wh           |
| Length                         | 207 mm           |
| Width                          | 175 mm           |
| Height                         | 175 mm           |
| Box size                       | LB1              |
| Polarity                       | ETN 0            |
| Terminal Type                  | EN full Ford lug |
| Hold Down                      | B4               |
| Weights (subject of variation) | 14.20 kg         |