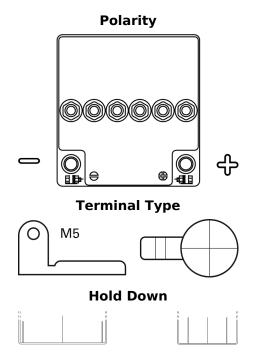

## **Equipment GEL ES290**

| Part number                    | ES290            |
|--------------------------------|------------------|
| Technology                     | GEL              |
| EAN/GTIN                       | 3661024035866    |
| Voltage                        | 12 V             |
| Capacity                       | 25.0 Ah          |
| Watt hour                      | 290 Wh           |
| Length                         | 166 mm           |
| Width                          | 175 mm           |
| Height                         | 125 mm           |
| Box size                       | P24              |
| Polarity                       | ETN 0            |
| Terminal Type                  | Flat lug hole M5 |
| Hold Down                      | В0               |
| Weights (subject of variation) | 9.60 kg          |