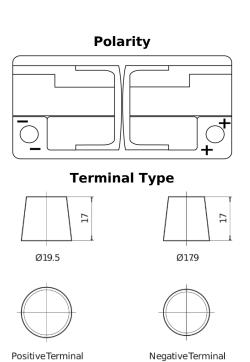

## Futura CA1000

| Part number         | CA1000        |
|---------------------|---------------|
| Technology          | Flooded       |
| EAN/GTIN            | 3661024014250 |
| Voltage             | 12 V          |
| Capacity            | 100.0 Ah      |
| CCA                 | 900 A         |
| Length              | 353 mm        |
| Width               | 175 mm        |
| Height              | 190 mm        |
| Box size            | L05           |
| Polarity            | ETN 0         |
| Terminal Type       | EN taper post |
| Hold Down           | B13           |
| Weights (subject of | 22.60 kg      |
| variation)          |               |
|                     |               |