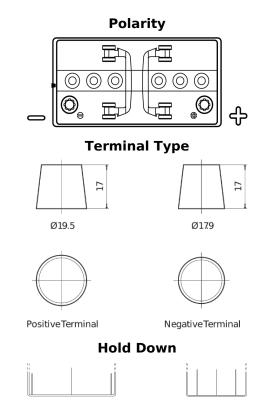

## **Equipment GEL ES1300**

| Part number                    | ES1300        |
|--------------------------------|---------------|
| Technology                     | GEL           |
| EAN/GTIN                       | 3661024035781 |
| Voltage                        | 12 V          |
| Capacity                       | 120.0 Ah      |
| Watt hour                      | 1300 Wh       |
| Length                         | 345 mm        |
| Width                          | 171 mm        |
| Height                         | 283 mm        |
| Box size                       | D03           |
| Polarity                       | ETN 0         |
| Terminal Type                  | EN taper post |
| Hold Down                      | В0            |
| Weights (subject of variation) | 37.50 kg      |