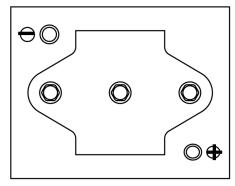

S1000-6**







| Part number                    | ES1000-6      |
|--------------------------------|---------------|
| Technology                     | GEL           |
| EAN/GTIN                       | 3661024035811 |
| Voltage                        | 6 V           |
| Capacity                       | 195.0 Ah      |
| Watt hour                      | 1000 Wh       |
| Length                         | 244 mm        |
| Width                          | 190 mm        |
| Height                         | 275 mm        |
| Box size                       | GC2           |
| Polarity                       | ETN 0         |
| Terminal Type                  | EN taper post |
| Hold Down                      | В0            |
| Weights (subject of variation) | 28.00 kg      |

## **Polarity**



## **Terminal Type**



Design, features and specifications are subject to change without notice. We disclaim any representation or warranty, express or implied, concerning the data or recommendations, and in no event shall be liable for any loss or damage claimed to have arisen as a result. Some products may not be available in your local market.