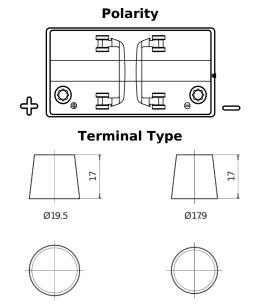

## **Dual ER600**

| Part number                    | ER600         |
|--------------------------------|---------------|
| Technology                     | Flooded       |
| EAN/GTIN                       | 3661024037969 |
| Voltage                        | 12 V          |
| Capacity                       | 120.0 Ah      |
| CCA                            | 800 A         |
| Length                         | 349 mm        |
| Width                          | 175 mm        |
| Height                         | 285 mm        |
| Box size                       | D03           |
| Polarity                       | ETN 1         |
| Terminal Type                  | EN taper post |
| Hold Down                      | В0            |
| Weights (subject of variation) | 31.40 kg      |

**Negative**Terminal

**PositiveTerminal** 

Design, features and specifications are subject to change without notice. We disclaim any representation or warranty, express or implied, concerning the data or recommendations, and in no event shall be liable for any loss or damage claimed to have arisen as a result. Some products may not be available in your local market.