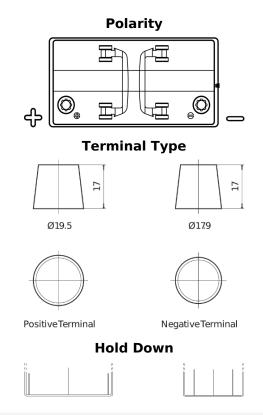

## **Dual ER550**

| Part number                    | ER550         |
|--------------------------------|---------------|
| Technology                     | Flooded       |
| EAN/GTIN                       | 3661024035989 |
| Voltage                        | 12 V          |
| Capacity                       | 115.0 Ah      |
| CCA                            | 760 A         |
| Watt hour                      | 550 Wh        |
| Length                         | 349 mm        |
| Width                          | 175 mm        |
| Height                         | 235 mm        |
| Box size                       | D02           |
| Polarity                       | ETN 1         |
| Terminal Type                  | EN taper post |
| Hold Down                      | В0            |
| Weights (subject of variation) | 27.80 kg      |