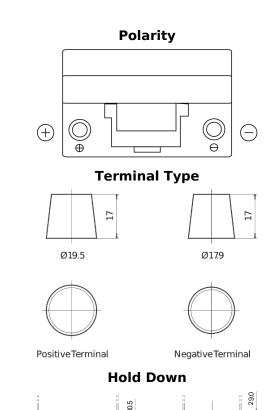

## **Product overview**

Watt hour

Length Width

Height

Box size

Polarity

**Terminal Type** 

Weights (subject of

350 Wh

270 mm

173 mm

222 mm

D26

ETN 1

17.40 kg

EN taper post

Korean B1+B6

Design, features and specifications are subject to change without notice. We disclaim any representation or warranty, express or implied, concerning the data or recommendations, and in no event shall be liable for any loss or damage claimed to have arisen as a result. Some products may not be available in your local market.