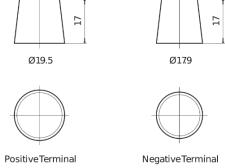

*





| Part number                    | EQ800         |
|--------------------------------|---------------|
| Technology                     | AGM           |
| EAN/GTIN                       | 3661024037464 |
| Voltage                        | 12 V          |
| Capacity                       | 95.0 Ah       |
| Watt hour                      | 800 Wh        |
| Length                         | 353 mm        |
| Width                          | 175 mm        |
| Height                         | 190 mm        |
| Box size                       | L05           |
| Polarity                       | ETN 0         |
| Terminal Type                  | EN taper post |
| Hold Down                      | B13           |
| Weights (subject of variation) | 26.10 kg      |

## Polarity Terminal Type



## Hold Down 5 notches

Design, features and specifications are subject to change without notice. We disclaim any representation or warranty, express or implied, concerning the data or recommendations, and in no event shall be liable for any loss or damage claimed to have arisen as a result. Some products may not be available in your local market.