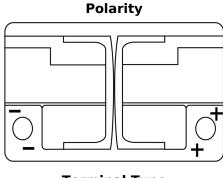

## **Equipment AGM EQ600**

| Part number                    | EQ600         |
|--------------------------------|---------------|
| Technology                     | AGM           |
| EAN/GTIN                       | 3661024037457 |
| Voltage                        | 12 V          |
| Capacity                       | 70.0 Ah       |
| Watt hour                      | 600 Wh        |
| Length                         | 278 mm        |
| Width                          | 175 mm        |
| Height                         | 190 mm        |
| Box size                       | L03           |
| Polarity                       | ETN 0         |
| Terminal Type                  | EN taper post |
| Hold Down                      | B13           |
| Weights (subject of variation) | 20.60 kg      |
|                                |               |

## Positive Terminal Terminal Type Ø19.5 Ø179 Negative Terminal

Design, features and specifications are subject to change without notice. We disclaim any representation or warranty, express or implied, concerning the data or recommendations, and in no event shall be liable for any loss or damage claimed to have arisen as a result. Some products may not be available in your local market.