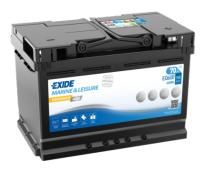

## **Equipment AGM EQ600**

| Part number                    | EQ600         |
|--------------------------------|---------------|
| Technology                     | AGM           |
| EAN/GTIN                       | 3661024037457 |
| Voltage                        | 12 V          |
| Capacity                       | 70.0 Ah       |
| Watt hour                      | 600 Wh        |
| Length                         | 278 mm        |
| Width                          | 175 mm        |
| Height                         | 190 mm        |
| Box size                       | L03           |
| Polarity                       | ETN 0         |
| Terminal Type                  | EN taper post |
| Hold Down                      | B13           |
| Weights (subject of variation) | 20.60 kg      |
|                                |               |