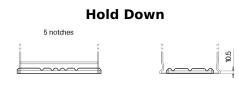

## **Equipment AGM EQ600**

| Part number                    | EQ600         |
|--------------------------------|---------------|
| Technology                     | AGM           |
| EAN/GTIN                       | 3661024037457 |
| Voltage                        | 12 V          |
| Capacity                       | 70.0 Ah       |
| Watt hour                      | 600 Wh        |
| Length                         | 278 mm        |
| Width                          | 175 mm        |
| Height                         | 190 mm        |
| Box size                       | L03           |
| Polarity                       | ETN 0         |
| Terminal Type                  | EN taper post |
| Hold Down                      | B13           |
| Weights (subject of variation) | 20.60 kg      |
|                                |               |