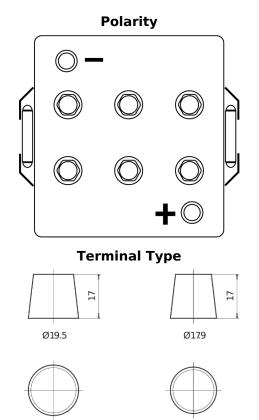

## **Equipment AGM EQ1000**

PositiveTerminal

| Part number                    | EQ1000        |
|--------------------------------|---------------|
| Technology                     | AGM           |
| EAN/GTIN                       | 3661024037471 |
| Voltage                        | 12 V          |
| Capacity                       | 120.0 Ah      |
| Watt hour                      | 1000 Wh       |
| Length                         | 286 mm        |
| Width                          | 269 mm        |
| Height                         | 230 mm        |
| Box size                       | D07           |
| Polarity                       | ETN 2         |
| Terminal Type                  | EN taper post |
| Hold Down                      | В0            |
| Weights (subject of variation) | 40.00 kg      |

**Hold Down** 

NegativeTerminal

Design, features and specifications are subject to change without notice. We disclaim any representation or warranty, express or implied, concerning the data or recommendations, and in no event shall be liable for any loss or damage claimed to have arisen as a result. Some products may not be available in your local market.