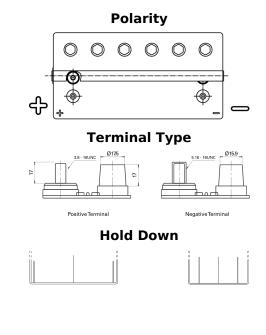

## **Dual AGM EP900**

| Part number                    | EP900             |
|--------------------------------|-------------------|
| Technology                     | AGM               |
| EAN/GTIN                       | 3661024035965     |
| Voltage                        | 12 V              |
| Capacity                       | 100.0 Ah          |
| CCA                            | 800 A             |
| Watt hour                      | 900 Wh            |
| Length                         | 330 mm            |
| Width                          | 173 mm            |
| Height                         | 240 mm            |
| Box size                       | G31               |
| Polarity                       | ETN 1             |
| Terminal Type                  | SAE M 3/8"- 5/16" |
|                                | taper&stud        |
| Hold Down                      | В0                |
| Weights (subject of variation) | 31.00 kg          |