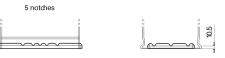

Polarity

**Terminal Type** 

Ø19.5

17

PositiveTerminal

NegativeTerminal

Hold Down

Design, features and specifications are subject to change without notice. We disclaim any representation or warranty, express or implied, concerning the data or recommendations, and in no event shall be liable for any loss or damage claimed to have arisen as a result. Some products may not be available in your local market.