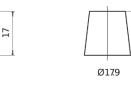

Polarity

**Terminal Type** 

Ø19.5

17

PositiveTerminal

NegativeTerminal

Hold Down

Design, features and specifications are subject to change without notice. We disclaim any representation or warranty, express or implied, concerning the data or recommendations, and in no event shall be liable for any loss or damage claimed to have arisen as a result. Some products may not be available in your local market.