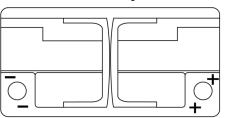

Polarity

**Terminal Type** 

Ø19.5

17

PositiveTerminal

NegativeTerminal

Hold Down

Design, features and specifications are subject to change without notice. We disclaim any representation or warranty, express or implied, concerning the data or recommendations, and in no event shall be liable for any loss or damage claimed to have arisen as a result. Some products may not be available in your local market.