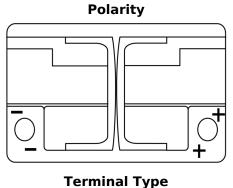

## **Dual AGM EP600**

| Part number                    | EP600         |
|--------------------------------|---------------|
| Technology                     | AGM           |
| EAN/GTIN                       | 3661024036528 |
| Voltage                        | 12 V          |
| Capacity                       | 70.0 Ah       |
| CCA                            | 760 A         |
| Watt hour                      | 600 Wh        |
| Length                         | 278 mm        |
| Width                          | 175 mm        |
| Height                         | 190 mm        |
| Box size                       | L03           |
| Polarity                       | ETN 0         |
| Terminal Type                  | EN taper post |
| Hold Down                      | B13           |
| Weights (subject of variation) | 20.60 kg      |

## rerminal Type