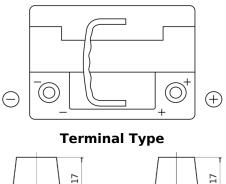

Polarity

Ø19.5

PositiveTerminal

NegativeTerminal

Ø17.9

Hold Down

Design, features and specifications are subject to change without notice. We disclaim any representation or warranty, express or implied, concerning the data or recommendations, and in no event shall be liable for any loss or damage claimed to have arisen as a result. Some products may not be available in your local market.