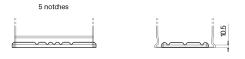

Polarity

Ø19.5

PositiveTerminal

NegativeTerminal

Ø17.9

Hold Down

Design, features and specifications are subject to change without notice. We disclaim any representation or warranty, express or implied, concerning the data or recommendations, and in no event shall be liable for any loss or damage claimed to have arisen as a result. Some products may not be available in your local market.