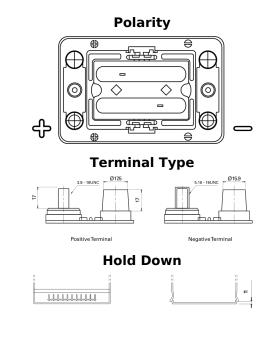

## **Dual AGM EP450**

| Part number         | EP450             |
|---------------------|-------------------|
| Technology          | AGM               |
| EAN/GTIN            | 3661024035972     |
| Voltage             | 12 V              |
| Capacity            | 50.0 Ah           |
| CCA                 | 750 A             |
| Watt hour           | 450 Wh            |
| Length              | 260 mm            |
| Width               | 173 mm            |
| Height              | 206 mm            |
| Box size            | G34               |
| Polarity            | ETN 1             |
| Terminal Type       | SAE M 3/8"- 5/16" |
|                     | taper&stud        |
| Hold Down           | B7                |
| Weights (subject of | 18.60 kg          |
| variation)          |                   |
|                     |                   |