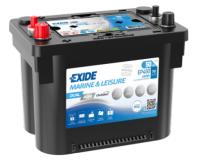

## **Dual AGM EP450**

| Part number         | EP450             |
|---------------------|-------------------|
| Technology          | AGM               |
| EAN/GTIN            | 3661024035972     |
| Voltage             | 12 V              |
| Capacity            | 50.0 Ah           |
| CCA                 | 750 A             |
| Watt hour           | 450 Wh            |
| Length              | 260 mm            |
| Width               | 173 mm            |
| Height              | 206 mm            |
| Box size            | G34               |
| Polarity            | ETN 1             |
| Terminal Type       | SAE M 3/8"- 5/16" |
|                     | taper&stud        |
| Hold Down           | B7                |
| Weights (subject of | 18.60 kg          |
| variation)          |                   |
|                     |                   |