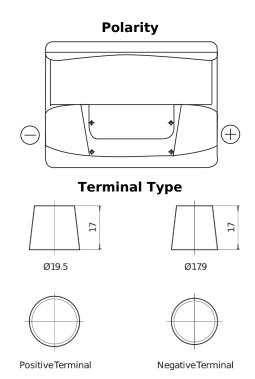

## Start EN600

| Part number                    | EN600         |
|--------------------------------|---------------|
| Technology                     | Flooded       |
| EAN/GTIN                       | 3661024036092 |
| Voltage                        | 12 V          |
| Capacity                       | 62.0 Ah       |
| CCA                            | 540 A         |
| MCA                            | 600           |
| Length                         | 242 mm        |
| Width                          | 175 mm        |
| Height                         | 190 mm        |
| Box size                       | L02           |
| Polarity                       | ETN 0         |
| Terminal Type                  | EN taper post |
| Hold Down                      | B13           |
| Weights (subject of variation) | 14.20 kg      |

**Hold Down** 

5 notches

Design, features and specifications are subject to change without notice. We disclaim any representation or warranty, express or implied, concerning the data or recommendations, and in no event shall be liable for any loss or damage claimed to have arisen as a result. Some products may not be available in your local market.