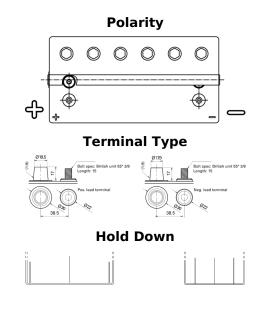

## **Start AGM EM960**

| Part number                    | EM960                 |
|--------------------------------|-----------------------|
| Technology                     | AGM                   |
| EAN/GTIN                       | 3661024036016         |
| Voltage                        | 12 V                  |
| Capacity                       | 100.0 Ah              |
| CCA                            | 800 A                 |
| MCA                            | 960                   |
| Length                         | 330 mm                |
| Width                          | 173 mm                |
| Height                         | 240 mm                |
| Box size                       | G31                   |
| Polarity                       | ETN 1                 |
| Terminal Type                  | SAE M 3/8" taper&stud |
| Hold Down                      | В0                    |
| Weights (subject of variation) | 31.00 kg              |