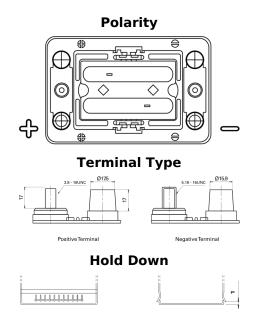

## Start AGM EM1000

| Part number                    | EM1000            |
|--------------------------------|-------------------|
| Technology                     | AGM               |
| EAN/GTIN                       | 3661024036023     |
| Voltage                        | 12 V              |
| Capacity                       | 50.0 Ah           |
| CCA                            | 800 A             |
| MCA                            | 1000              |
| Length                         | 260 mm            |
| Width                          | 173 mm            |
| Height                         | 206 mm            |
| Box size                       | G34               |
| Polarity                       | ETN 1             |
| Terminal Type                  | SAE M 3/8"- 5/16" |
|                                | taper&stud        |
| Hold Down                      | B7                |
| Weights (subject of variation) | 17.90 kg          |