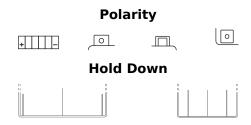

## **Li-Ion ELTZ10S**

| Part number                    | ELTZ10S       |
|--------------------------------|---------------|
| Technology                     | Li-lon        |
| EAN/GTIN                       | 3661024036795 |
| Voltage                        | 12 V          |
| Capacity                       | 4.0 Ah        |
| CCA                            | 230 A         |
| Watt hour                      | 48 Wh         |
| Length                         | 150 mm        |
| Width                          | 90 mm         |
| Height                         | 95 mm         |
| Box size                       | C53           |
| Polarity                       | ETN 1         |
| Terminal Type                  | M12           |
| Hold Down                      | В0            |
| Weights (subject of variation) | 0.80 kg       |